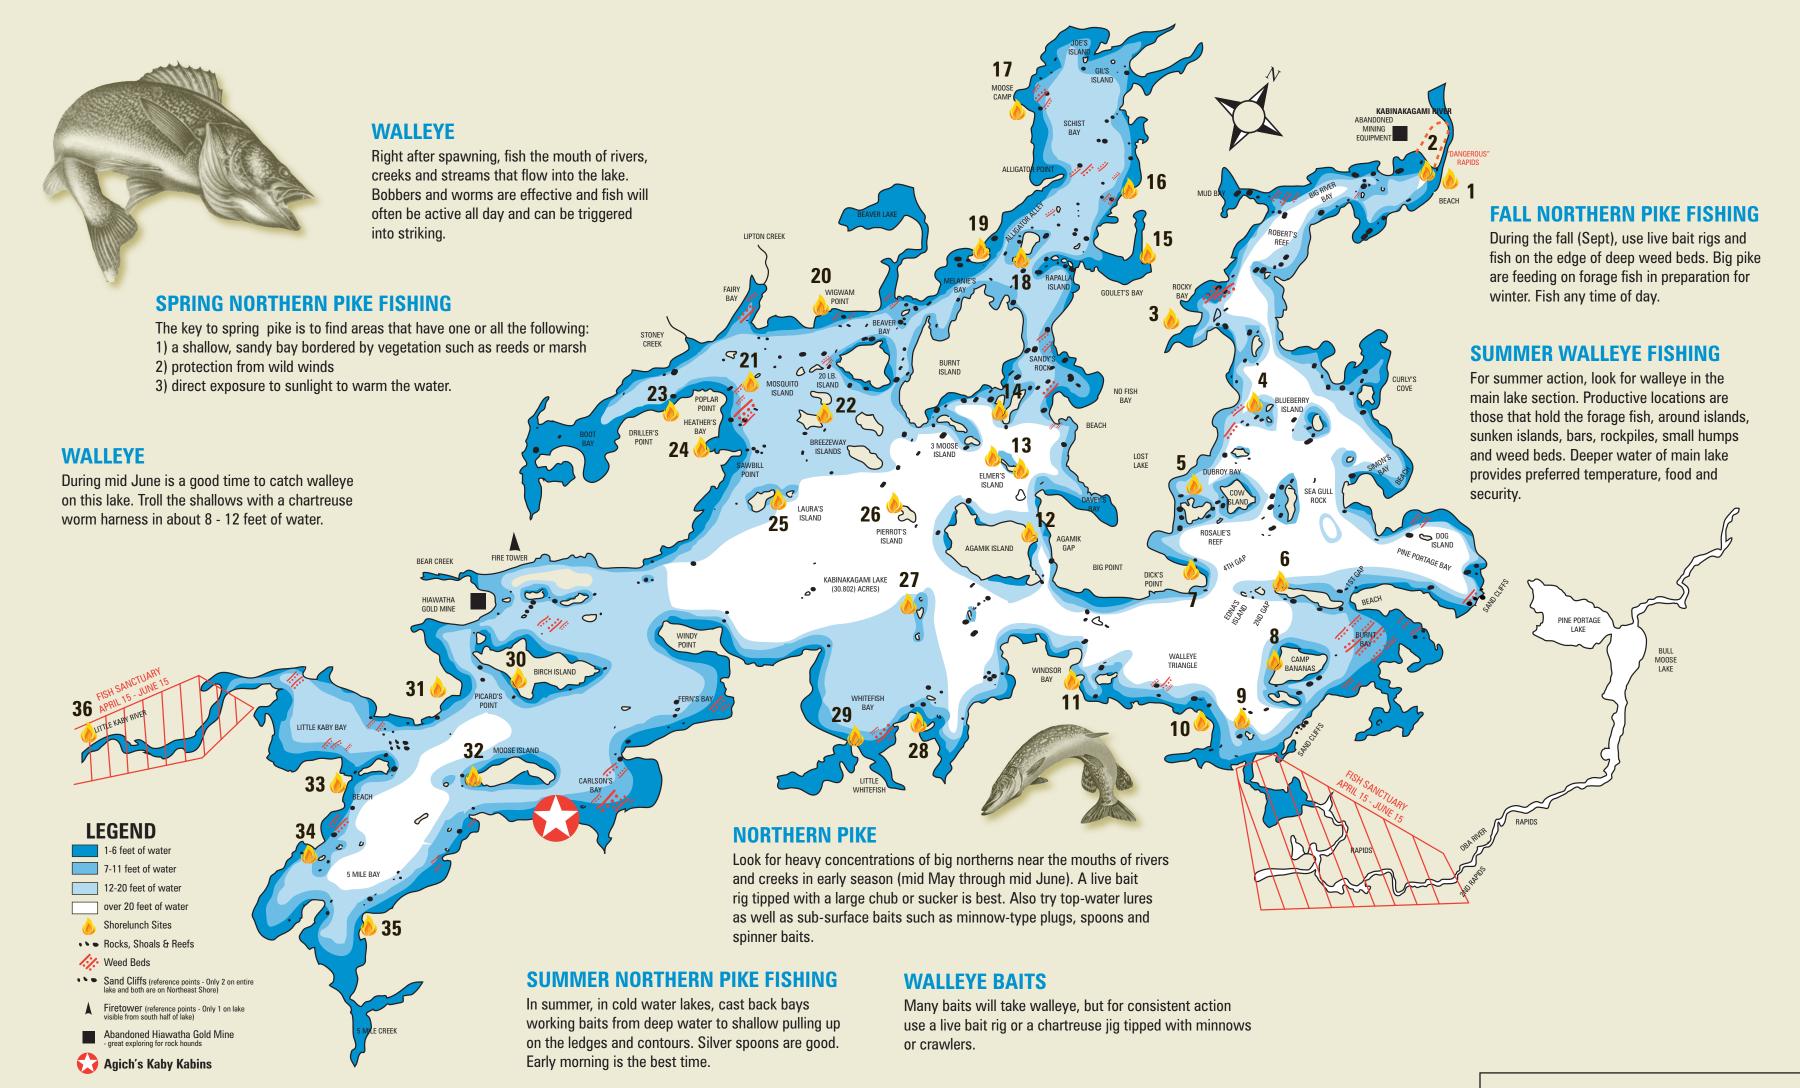

## KABINAKAGOMI LAKE

"Lake of many bays" has much to offer the sportsman. It's fishing, scenery, and location provides an opportunity for rest, relaxation, and time well spent.

**NOTE:** This map is intended as a guide for fishing purposes only.

| OUR SHURELUNCH SITES           |                               |                       |
|--------------------------------|-------------------------------|-----------------------|
| 1 - Big River                  | 13 - Elmer's Island (3 sites) | 25 - Laura's Island   |
| 2 - Big River Island           | 14 - R.S.M.                   | 26 - Pierrot's Island |
| 3 - Rocky Bay                  | 15 - Goulet's Bay             | 27 - Midway Island    |
| 4 - Blueberry Island (2 sites) | 16 - Hide Away                | 28 - Whitefish Bay    |
| 5 - Mayer Island               | 17 - Moose Camp               | 29 - Little Whitefish |
| 6 - Second Gap                 | 18 - Donno's Island           | 30 - Birch Island     |
| 7 - 4th Gap                    | 19 - Alligator Alley          | 31 - Picard's Point   |
| 8 - Camp Bananas               | 20 - Wigwam Point             | 32 - Moose Island     |
| 9 - John's Island              | 21 - Mosquito Island          | 33 - Eagles Nest      |
| 10 - Oba River                 | 22 - Chicadee                 | 34 - Crow Island      |
| 11 - Windsor Bay               | 23 - Driller's Point          | 35 - 5 Mile Bay       |
| 12 - Agamik Gap                | 24 - Sawbill Point            | 36 - Chipmunk Falls   |
|                                |                               | •                     |